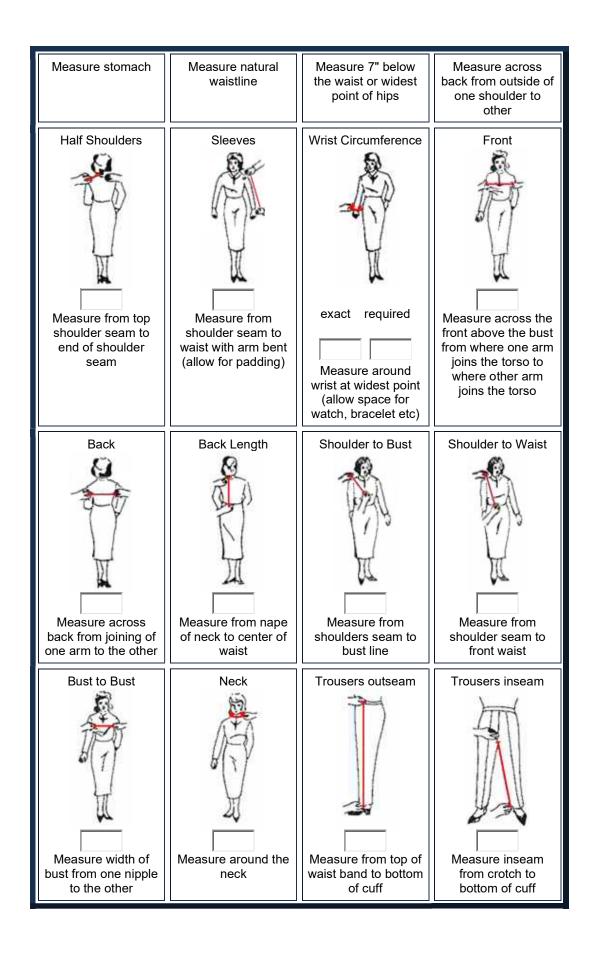

| C V C C C V C C C C L C L (Pleas questi | ,                                                                                                                                                                                                                                              | e in th                          | ne mirror to answer t                                                                                                                                                     |                                                                                                                                                                                                                                                                                                                                                                                                                                                                                                                                                                                                                                                                                                                                                                                                                                                                                                                                                                                                                                                                                                                                                                                                                                                                                                                                                                                                                                                                                                                                                                                                                                                                                                                                                                                                                                                                                                                                                                                                                                                                                                                               | You like your clothes to be:  Snug Comfortable Loosely comfortable Very loose Very baggy Other:                                                                                                                                                                                                                                  |
|-----------------------------------------|------------------------------------------------------------------------------------------------------------------------------------------------------------------------------------------------------------------------------------------------|----------------------------------|---------------------------------------------------------------------------------------------------------------------------------------------------------------------------|-------------------------------------------------------------------------------------------------------------------------------------------------------------------------------------------------------------------------------------------------------------------------------------------------------------------------------------------------------------------------------------------------------------------------------------------------------------------------------------------------------------------------------------------------------------------------------------------------------------------------------------------------------------------------------------------------------------------------------------------------------------------------------------------------------------------------------------------------------------------------------------------------------------------------------------------------------------------------------------------------------------------------------------------------------------------------------------------------------------------------------------------------------------------------------------------------------------------------------------------------------------------------------------------------------------------------------------------------------------------------------------------------------------------------------------------------------------------------------------------------------------------------------------------------------------------------------------------------------------------------------------------------------------------------------------------------------------------------------------------------------------------------------------------------------------------------------------------------------------------------------------------------------------------------------------------------------------------------------------------------------------------------------------------------------------------------------------------------------------------------------|----------------------------------------------------------------------------------------------------------------------------------------------------------------------------------------------------------------------------------------------------------------------------------------------------------------------------------|
| If you you specia than t                | Jacket Length Dress Coat Length Vest Length Bust Stomach Trousers/Skirt Waist Hips Full Shoulders have any special instruction think would help us to all considerations, like described by the other, please indicate proportioning, the FLEX | ctions deterifferente than KED E | Half Shoulders Sleeves Cuffs Front Back Back Length Shoulder To Bust Shoulder To Waist s about how you wou mine your measurer nt sleeve lengths for t here. It is recomme | uld like ments left accepted to the control of the | Bust To Bust  Neck  Trousers Outseam/Outer Length  Trousers Inseam  Trousers "U" Crutch  Trousers Required Cuffs  Thighs  Skirt Length  e your clothes to fit, or anything that is, please add them here. Also, for nd right arms or one shoulder lower of that for large sizes, for the sake of E and the ARMHOLE circumference |