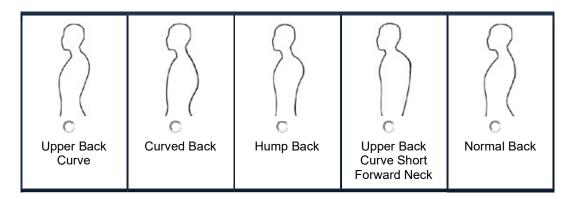

keep style selection in mind when submitting measurements.

Afraid to take your own sizes? Use this link

Or

send in ready to wear sizes

#### ALL THREE DIMENSIONAL MEASUREMENTS \*\*MUST\*\* BE TAKEN OFF THE BODY.

Chest/bust, waist, stomach, hips, U crotch and thighs etc are three dimensional measurements.

Please try your best to take as close a measurement from the body without the tape measure being too tight or snug.







## **Shoulder**



**Sleeves Length** 



## **Arm Silhouette**



### **Front Bust Silhouette**



### **Stomach Silhouette**



| Normal \ | Wash Board | Slight | Bulging | Pot Belly | Beer Belly |
|----------|------------|--------|---------|-----------|------------|
|----------|------------|--------|---------|-----------|------------|

### **Back Silhouette**



# **Standing Stance**



## **Neck Stance**



**Neck Height** 



# Leg Stance



# **Thigh Stance**



### **Seat Stance**



| Normal Heavy Seat | Prominent<br>Seat | Very Bulging<br>Seat | Flat Seat | No seat<br>Slightly<br>Inwards<br>Curve |
|-------------------|-------------------|----------------------|-----------|-----------------------------------------|
|-------------------|-------------------|----------------------|-----------|-----------------------------------------|

#### **Waist Stance**



| Do you participate in any of these physical activities: | PLEASE CHOOSE _            |
|---------------------------------------------------------|----------------------------|
| If other, please specify                                |                            |
| What off the rack