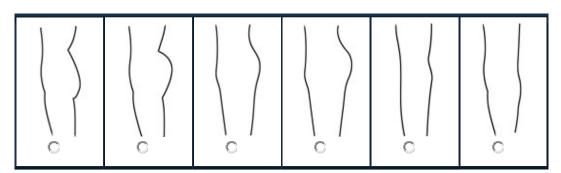

ear sizes

#### ALL THREE DIMENSIONAL MEASUREMENTS \*\*MUST\*\* BE TAKEN OFF THE BODY.

Chest/bust, waist, stomach, hips, U crotch and thighs etc are three dimensional measurements.

Please try your best to take as close a measurement from the body without the tape measure being too tight or snug.







## **Shoulder**



**Sleeves Length** 



## **Arm Silhouette**



### **Front Bust Silhouette**



### **Stomach Silhouette**



| Normal \ | Wash Board | Slight | Bulging | Pot Belly | Beer Belly |
|----------|------------|--------|---------|-----------|------------|
|----------|------------|--------|---------|-----------|------------|

### **Back Silhouette**



# **Standing Stance**



## **Neck Stance**



**Neck Height** 



# Leg Stance



# **Thigh Stance**



### **Seat Stance**



| Normal Heavy Seat | Prominent<br>Seat | Very Bulging<br>Seat | Flat Seat | No seat<br>Slightly<br>Inwards<br>Curve |
|-------------------|-------------------|----------------------|-----------|-----------------------------------------|
|-------------------|-------------------|----------------------|-----------|-----------------------------------------|

#### **Waist Stance**



| Do you participate in any of these physical activities: | PLEASE CHOOSE _            |
|---------------------------------------------------------|----------------------------|
| If other, please specify                                |                            |
| What off the rack size do you wear:                     | •                          |
| Height:                                                 |