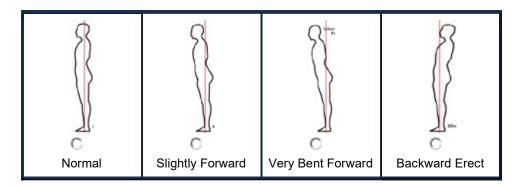

ind when submitting measurements.

Afraid to take your own sizes? Use this link

Or

send in ready to wear sizes

#### ALL THREE DIMENSIONAL MEASUREMENTS \*\*MUST\*\* BE TAKEN OFF THE BODY.

Chest/bust, waist, stomach, hips, U crotch and thighs etc are three dimensional measurements.

Please try your best to take as close a measurement from the body without the tape measure being too tight or snug.







## **Shoulder**



**Sleeves Length** 



## **Arm Silhouette**



### **Front Bust Silhouette**



### **Stomach Silhouette**



| Normal \ | Wash Board | Slight | Bulging | Pot Belly | Beer Belly |
|----------|------------|--------|---------|-----------|------------|
|----------|------------|--------|---------|-----------|------------|

### **Back Silhouette**



# **Standing Stance**



## **Neck Stance**



**Neck Height** 



# Leg Stance



# **Thigh Stance**



### **Seat Stance**



| Normal Heavy Seat | Prominent<br>Seat | Very Bulging<br>Seat | Flat Seat | No seat<br>Slightly<br>Inwards<br>Curve |
|-------------------|-------------------|----------------------|-----------|-----------------------------------------|
|-------------------|-------------------|----------------------|-----------|-----------------------------------------|

#### **Waist Stance**



| Do you participate in any of these physical activities: | PLEASE CHOOSE _            |
|---------------------------------------------------------|----------------------------|
| If other, please specify                                |                            |
| What off the rack size do you wear: