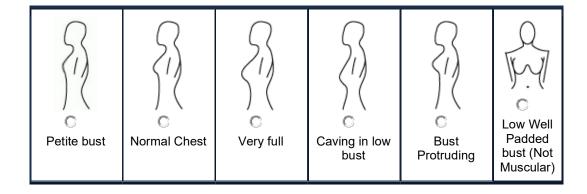

t to take these measurements. Tutorials are provided next to each size image. Specific details or instructions and sizes out of the ordinary can be indicated in the special request box at the end of this form

## Please make every effort to measure exactly and please keep style selection in mind when submitting measurements.

Afraid to take your own sizes? Use this link

Or

send in ready to wear sizes

#### ALL THREE DIMENSIONAL MEASUREMENTS \*\*MUST\*\* BE TAKEN OFF THE BODY.

Chest/bust, waist, stomach, hips, U crotch and thighs etc are three dimensional measurements.

Please try your best to take as close a measurement from the body without the tape measure being too tight or snug.







## **Shoulder**



**Sleeves Length** 



## **Arm Silhouette**



### **Front Bust Silhouette**



### **Stomach Silhouette**



| Normal \ | Wash Board | Slight | Bulging | Pot Belly | Beer Belly |
|----------|------------|--------|---------|-----------|------------|
|----------|------------|--------|---------|-----------|------------|

### **Back Silhouette**



# **Standing Stance**



## **Neck Stance**



**Neck Height** 



# Leg Stance



# **Thigh Stance**



### **Seat Stance**



| Normal Heavy Seat | Prominent<br>Seat | Very Bulging<br>Seat | Flat Seat | No seat<br>Slightly<br>Inwards<br>Curve |
|-------------------|-------------------|----------------------|-----------|-----------------------------------------|
|-------------------|-------------------|----------------------|-----------|-----------------------------------------|

#### **Waist Stance**



| Do you participat