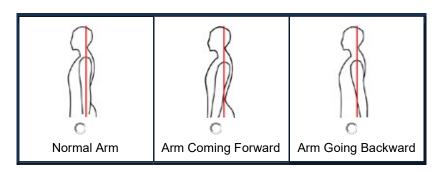

orial freely to ascertain how best to take these measurements. Tutorials are provided next to each size image. Specific details or instructions and sizes out of the ordinary can be indicated in the special request box at the end of this form

## Please make every effort to measure exactly and please keep style selection in mind when submitting measurements.

Afraid to take your own sizes? Use this link

Or

send in ready to wear sizes

#### ALL THREE DIMENSIONAL MEASUREMENTS \*\*MUST\*\* BE TAKEN OFF THE BODY.

Chest/bust, waist, stomach, hips, U crotch and thighs etc are three dimensional measurements.

Please try your best to take as close a measurement from the body without the tape measure being too tight or snug.







## **Shoulder**



**Sleeves Length** 



## **Arm Silhouette**



### **Front Bust Silhouette**



### **Stomach Silhouette**



| Normal \ | Wash Board | Slight | Bulging | Pot Belly | Beer Belly |
|----------|------------|--------|---------|-----------|------------|
|----------|------------|--------|---------|-----------|------------|

### **Back Silhouette**



# **Standing Stance**



## **Neck Stance**



**Neck Height** 



# Leg Stance



# **Thigh Stance**



### **Seat Stance**



| Normal Heavy Seat | Prominent<br>Seat | Very Bulging<br>Seat | Flat Seat | No seat<br>Slightly<br>Inwards<br>Curve |
|-------------------|-------------------|----------------------|-----------|-----------------------------------------|
|-------------------|-------------------|----------------------|-----------|-----------------------------------------|

#### **Wais