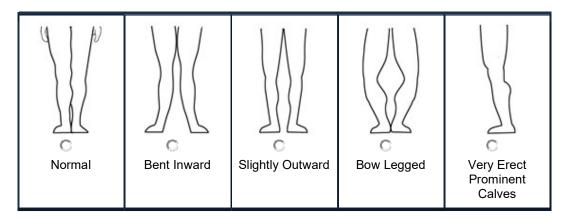

sizes? Use this link

Or

send in ready to wear sizes

#### ALL THREE DIMENSIONAL MEASUREMENTS \*\*MUST\*\* BE TAKEN OFF THE BODY.

Chest/bust, waist, stomach, hips, U crotch and thighs etc are three dimensional measurements.

Please try your best to take as close a measurement from the body without the tape measure being too tight or snug.







## **Shoulder**



**Sleeves Length** 



## **Arm Silhouette**



### **Front Bust Silhouette**



### **Stomach Silhouette**



| Normal \ | Wash Board | Slight | Bulging | Pot Belly | Beer Belly |
|----------|------------|--------|---------|-----------|------------|
|----------|------------|--------|---------|-----------|------------|

### **Back Silhouette**



# **Standing Stance**



## **Neck Stance**



**Neck Height** 



# Leg Stance



# **Thigh Stance**



### **Seat Stance**



| Normal Heavy Seat | Prominent<br>Seat | Very Bulging<br>Seat | Flat Seat | No seat<br>Slightly<br>Inwards<br>Curve |
|-------------------|-------------------|----------------------|-----------|-----------------------------------------|
|-------------------|-------------------|----------------------|-----------|-----------------------------------------|

#### **Waist Stance**



| Do you participate in any of these physical activities: | PLEASE CHOOSE _            |
|---------------------------------------------------------|----------------------------|
| If other, please specify                                |                            |
| What off the rack size do you wear:                     | •                          |
| Height: