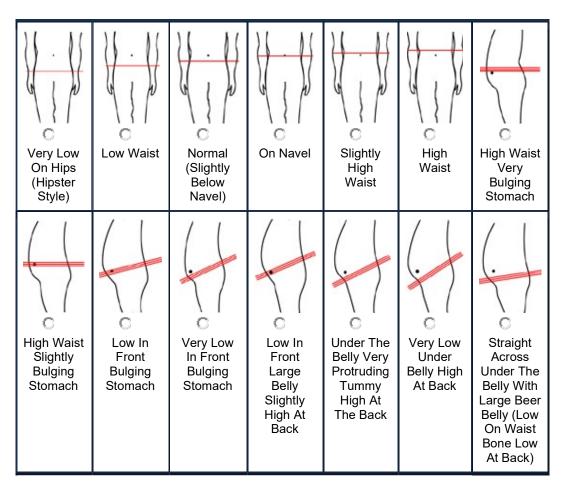

#### **Waist Stance**

| Do you participate in any of these physical activities: | PLEASE CHOOSE _            |
|---------------------------------------------------------|----------------------------|
| If other, please specify                                |                            |
| What off the rack size do you wear:                     | •                          |
| Height:                                                 |                            |
| Weight:                                                 |                            |
| Age:                                                    |                            |
| Ethnicity: ( PLEASE CHOOSE                              | (If Other, Please Specify) |