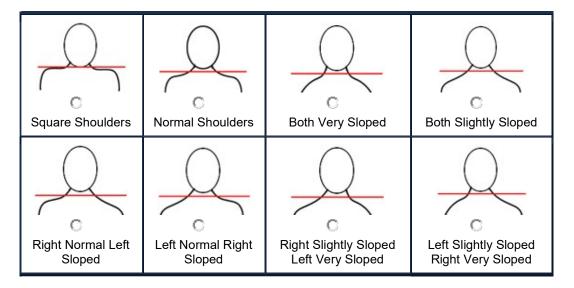

dditional measurements. Please use the video tutorial freely to ascertain how best to take these measurements. Tutorials are provided next to each size image. Specific details or instructions and sizes out of the ordinary can be indicated in the special request box at the end of this form

## Please make every effort to measure exactly and please keep style selection in mind when submitting measurements.

Afraid to take your own sizes? Use this link

Or

send in ready to wear sizes

#### ALL THREE DIMENSIONAL MEASUREMENTS \*\*MUST\*\* BE TAKEN OFF THE BODY.

Chest/bust, waist, stomach, hips, U crotch and thighs etc are three dimensional measurements.

Please try your best to take as close a measurement from the body without the tape measure being too tight or snug.







## **Shoulder**



**Sleeves Length** 



## **Arm Silhouette**



### **Front Bust Silhouette**



### **Stomach Silhouette**



| Normal \ | Wash Board | Slight | Bulging | Pot Belly | Beer Belly |
|----------|------------|--------|---------|-----------|------------|
|----------|------------|--------|---------|-----------|------------|

### **Back Silhouette**



# **Standing Stance**



## **Neck Stance**



**Neck Height** 



# Leg Stance



# **Thigh Stance**



### **Seat Stance**



| Normal Heavy Seat | Prominent<br>Seat | Very Bulging<br>Seat | Flat Seat | No seat<br>Slightly<br>Inwards<br>Curve |
|-------------------|-------------------|----------------------|-----------|-----------------------------------------|
|-------------------|-------------------|----------------------|-----------|-------