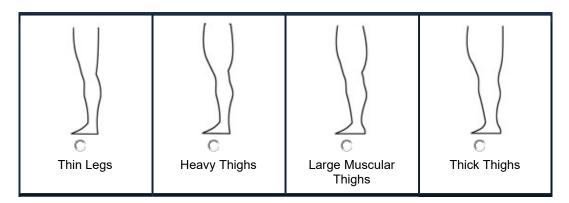

Or

send in ready to wear sizes

#### ALL THREE DIMENSIONAL MEASUREMENTS \*\*MUST\*\* BE TAKEN OFF THE BODY.

Chest/bust, waist, stomach, hips, U crotch and thighs etc are three dimensional measurements.

Please try your best to take as close a measurement from the body without the tape measure being too tight or snug.







## **Shoulder**



**Sleeves Length** 



## **Arm Silhouette**



### **Front Bust Silhouette**



### **Stomach Silhouette**



| Normal \ | Wash Board | Slight | Bulging | Pot Belly | Beer Belly |
|----------|------------|--------|---------|-----------|------------|
|----------|------------|--------|---------|-----------|------------|

### **Back Silhouette**



# **Standing Stance**



## **Neck Stance**



**Neck Height** 



# Leg Stance



# **Thigh Stance**



### **Seat Stance**



| Normal Heavy Seat | Prominent<br>Seat | Very Bulging<br>Seat | Flat Seat | No seat<br>Slightly<br>Inwards<br>Curve |
|-------------------|-------------------|----------------------|-----------|-----------------------------------------|
|-------------------|-------------------|----------------------|-----------|-----------------------------------------|

#### **Waist Stance**



| Do you participate in any of these physical activities: | PLEASE CHOOSE _            |
|---------------------------------------------------------|----------------------------|
| If other, please specify                                |                            |
| What off the rack size do you wear:                     | •                          |
| Height: