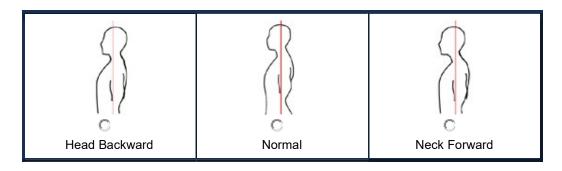

asurements.

Afraid to take your own sizes? Use this link

Or

send in ready to wear sizes

#### ALL THREE DIMENSIONAL MEASUREMENTS \*\*MUST\*\* BE TAKEN OFF THE BODY.

Chest/bust, waist, stomach, hips, U crotch and thighs etc are three dimensional measurements.

Please try your best to take as close a measurement from the body without the tape measure being too tight or snug.







## **Shoulder**



**Sleeves Length** 



## **Arm Silhouette**



### **Front Bust Silhouette**



### **Stomach Silhouette**



| Normal \ | Wash Board | Slight | Bulging | Pot Belly | Beer Belly |
|----------|------------|--------|---------|-----------|------------|
|----------|------------|--------|---------|-----------|------------|

### **Back Silhouette**



# **Standing Stance**



## **Neck Stance**



**Neck Height** 



# Leg Stance



# **Thigh Stance**



### **Seat Stance**



| Normal Heavy Seat | Prominent<br>Seat | Very Bulging<br>Seat | Flat Seat | No seat<br>Slightly<br>Inwards<br>Curve |
|-------------------|-------------------|----------------------|-----------|-----------------------------------------|
|-------------------|-------------------|----------------------|-----------|-----------------------------------------|

#### **Waist Stance**



| Do you participate in any of these physical activities: | PLEASE CHOOSE _            |
|---------------------------------------------------------|----------------------------|
| If other, please specify                                |                            |
| What off the rack size do you wear:                     | •