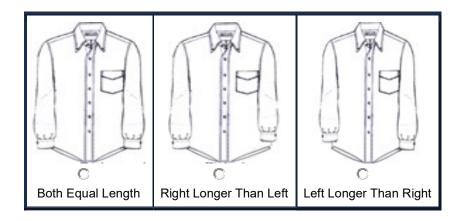

Please use the video tutorial freely to ascertain how best to take these measurements. Tutorials are provided next to each size image. Specific details or instructions and sizes out of the ordinary can be indicated in the special request box at the end of this form

## Please make every effort to measure exactly and please keep style selection in mind when submitting measurements.

Afraid to take your own sizes? Use this link

Or

send in ready to wear sizes

#### ALL THREE DIMENSIONAL MEASUREMENTS \*\*MUST\*\* BE TAKEN OFF THE BODY.

Chest/bust, waist, stomach, hips, U crotch and thighs etc are three dimensional measurements.

Please try your best to take as close a measurement from the body without the tape measure being too tight or snug.







## **Shoulder**



**Sleeves Length** 



## **Arm Silhouette**



### **Front Bust Silhouette**



### **Stomach Silhouette**



| Normal \ | Wash Board | Slight | Bulging | Pot Belly | Beer Belly |
|----------|------------|--------|---------|-----------|------------|
|----------|------------|--------|---------|-----------|------------|

### **Back Silhouette**



# **Standing Stance**



## **Neck Stance**



**Neck Height** 



# Leg Stance



# **Thigh Stance**



### **Seat Stance**



| Normal Heavy Seat | Prominent<br>Seat | Very Bulging<br>Seat | Flat Seat | No seat<br>Slightly<br>Inwards<br>Curve |
|-------------------|-------------------|----------------------|-----------|-----------------------------------------|
|-------------------|-------------------|----------------------|-----------|------------------------------