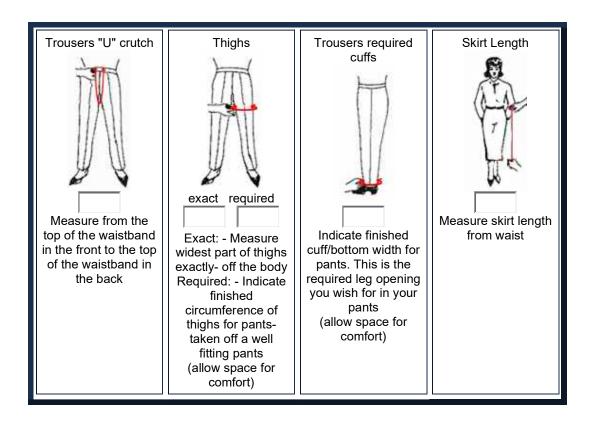

| C V C C C V C C C C L C L (Pleas questi | ,                                                                                                                                                                                                                                              | e in th                          | ne mirror to answer t                                                                                                                                                     |                                                                                                                                                                                                                                                                                                                                                                                                                                                                                                                                                                                                                                                                                                                                                                                                                                                                                                                                                                                                                                                                                                                                                                                                                                                                                                                                                                                                                                                                                                                                                                                                                                                                                                                                                                                                                                                                                                                                                                                                                                                                                                                               | You like your clothes to be:  Snug Comfortable Loosely comfortable Very loose Very baggy Other:                                                                                                                                                                                                                                  |
|-----------------------------------------|------------------------------------------------------------------------------------------------------------------------------------------------------------------------------------------------------------------------------------------------|----------------------------------|---------------------------------------------------------------------------------------------------------------------------------------------------------------------------|-------------------------------------------------------------------------------------------------------------------------------------------------------------------------------------------------------------------------------------------------------------------------------------------------------------------------------------------------------------------------------------------------------------------------------------------------------------------------------------------------------------------------------------------------------------------------------------------------------------------------------------------------------------------------------------------------------------------------------------------------------------------------------------------------------------------------------------------------------------------------------------------------------------------------------------------------------------------------------------------------------------------------------------------------------------------------------------------------------------------------------------------------------------------------------------------------------------------------------------------------------------------------------------------------------------------------------------------------------------------------------------------------------------------------------------------------------------------------------------------------------------------------------------------------------------------------------------------------------------------------------------------------------------------------------------------------------------------------------------------------------------------------------------------------------------------------------------------------------------------------------------------------------------------------------------------------------------------------------------------------------------------------------------------------------------------------------------------------------------------------------|----------------------------------------------------------------------------------------------------------------------------------------------------------------------------------------------------------------------------------------------------------------------------------------------------------------------------------|
| If you you specia than t                | Jacket Length Dress Coat Length Vest Length Bust Stomach Trousers/Skirt Waist Hips Full Shoulders have any special instruction think would help us to all considerations, like described by the other, please indicate proportioning, the FLEX | ctions deterifferente than KED E | Half Shoulders Sleeves Cuffs Front Back Back Length Shoulder To Bust Shoulder To Waist s about how you wou mine your measurer nt sleeve lengths for t here. It is recomme | uld like ments left accepted to the control of the | Bust To Bust  Neck  Trousers Outseam/Outer Length  Trousers Inseam  Trousers "U" Crutch  Trousers Required Cuffs  Thighs  Skirt Length  e your clothes to fit, or anything that is, please add them here. Also, for nd right arms or one shoulder lower of that for large sizes, for the sake of E and the ARMHOLE circumference |