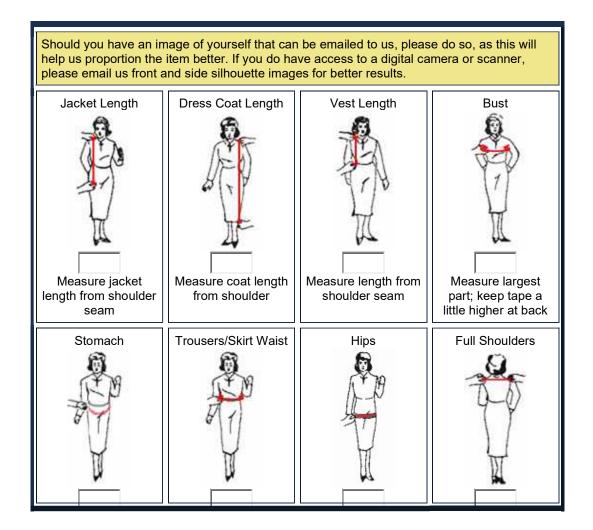

| C V C C C V C C C C L C L (Pleas questi | ,                                                                                                                                                                                                                                              | e in th                          | ne mirror to answer t                                                                                                                                                     |                                                                                                                                                                                                                                                                                                                                                                                                                                                                                                                                                                                                                                                                                                                                                                                                                                                                                                                                                                                                                                                                                                                                                                                                                                                                                                                                                                                                                                                                                                                                                                                                                                                                                                                                                                                                                                                                                                                                                                                                                                                                                                                               | You like your clothes to be:  Snug Comfortable Loosely comfortable Very loose Very baggy Other:                                                                                                                                                                                                                                  |
|-----------------------------------------|------------------------------------------------------------------------------------------------------------------------------------------------------------------------------------------------------------------------------------------------|----------------------------------|---------------------------------------------------------------------------------------------------------------------------------------------------------------------------|-------------------------------------------------------------------------------------------------------------------------------------------------------------------------------------------------------------------------------------------------------------------------------------------------------------------------------------------------------------------------------------------------------------------------------------------------------------------------------------------------------------------------------------------------------------------------------------------------------------------------------------------------------------------------------------------------------------------------------------------------------------------------------------------------------------------------------------------------------------------------------------------------------------------------------------------------------------------------------------------------------------------------------------------------------------------------------------------------------------------------------------------------------------------------------------------------------------------------------------------------------------------------------------------------------------------------------------------------------------------------------------------------------------------------------------------------------------------------------------------------------------------------------------------------------------------------------------------------------------------------------------------------------------------------------------------------------------------------------------------------------------------------------------------------------------------------------------------------------------------------------------------------------------------------------------------------------------------------------------------------------------------------------------------------------------------------------------------------------------------------------|----------------------------------------------------------------------------------------------------------------------------------------------------------------------------------------------------------------------------------------------------------------------------------------------------------------------------------|
| If you you specia than t                | Jacket Length Dress Coat Length Vest Length Bust Stomach Trousers/Skirt Waist Hips Full Shoulders have any special instruction think would help us to all considerations, like described by the other, please indicate proportioning, the FLEX | ctions deterifferente than KED E | Half Shoulders Sleeves Cuffs Front Back Back Length Shoulder To Bust Shoulder To Waist s about how you wou mine your measurer nt sleeve lengths for t here. It is recomme | uld like ments left accepted to the control of the | Bust To Bust  Neck  Trousers Outseam/Outer Length  Trousers Inseam  Trousers "U" Crutch  Trousers Required Cuffs  Thighs  Skirt Length  e your clothes to fit, or anything that is, please add them here. Also, for nd right arms or one shoulder lower of that for large sizes, for the sake of E and the ARMHOLE circumference |