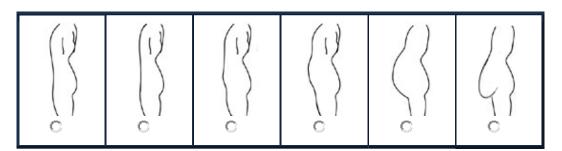

Tutorials are provided next to each size image. Specific details or instructions and sizes out of the ordinary can be indicated in the special request box at the end of this form

## Please make every effort to measure exactly and please keep style selection in mind when submitting measurements.

Afraid to take your own sizes? Use this link

Or

send in ready to wear sizes

#### ALL THREE DIMENSIONAL MEASUREMENTS \*\*MUST\*\* BE TAKEN OFF THE BODY.

Chest/bust, waist, stomach, hips, U crotch and thighs etc are three dimensional measurements.

Please try your best to take as close a measurement from the body without the tape measure being too tight or snug.







## **Shoulder**



**Sleeves Length** 



## **Arm Silhouette**



### **Front Bust Silhouette**



### **Stomach Silhouette**



| Normal \ | Wash Board | Slight | Bulging | Pot Belly | Beer Belly |
|----------|------------|--------|---------|-----------|------------|
|----------|------------|--------|---------|-----------|------------|

### **Back Silhouette**



# **Standing Stance**



## **Neck Stance**



**Neck Height** 



# Leg Stance



# **Thigh Stance**



### **Seat Stance**



| Normal Heavy Seat | Prominent<br>Seat | Very Bulging<br>Seat | Flat Seat | No seat<br>Slightly<br>Inwards<br>Curve |
|-------------------|-------------------|----------------------|-----------|-----------------------------------------|
|-------------------|-------------------|----------------------|-----------|-----------------------------------------|

#### **Waist Stance**



| Do you participate in any of these physical act